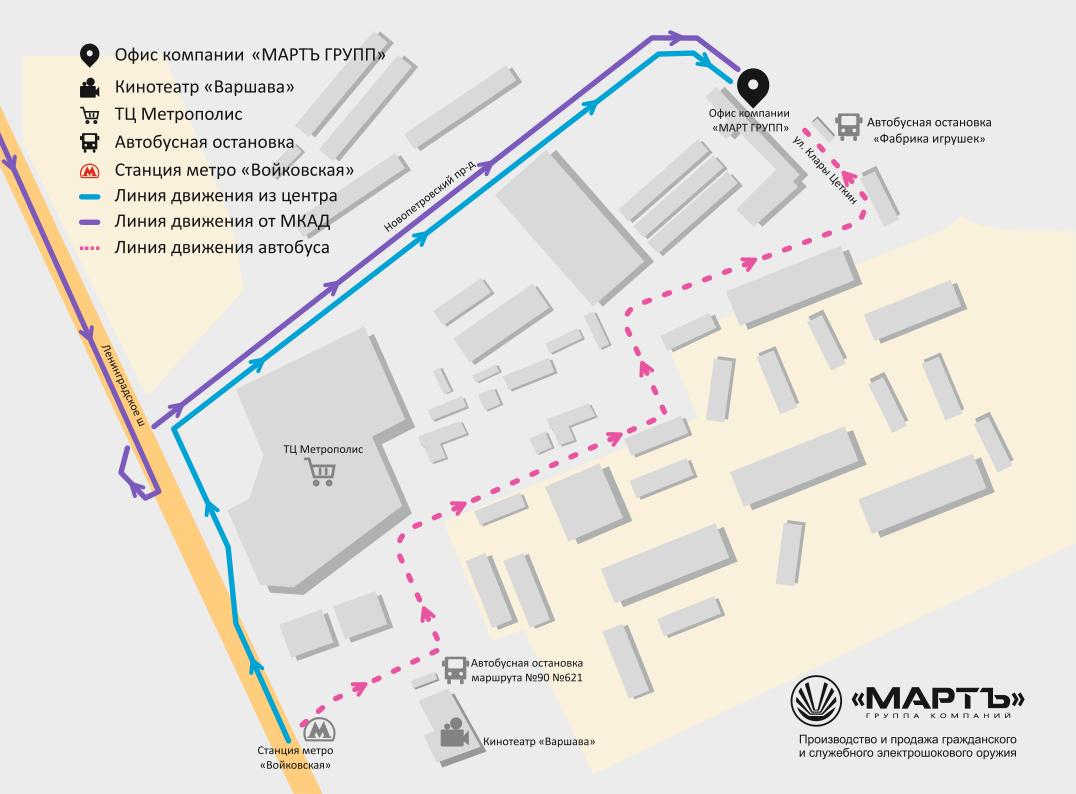

## На автомобиле

Из центра (голубая в центре): Двигайтесь по Ленинградскому шоссе в сторону области. Не доезжая до ТЦ «Метрополис» съезд, и направо на Новопетровский проезд. Двигайте по нему до поворота и на перекрестке направо на улицу Клары Цеткин.

От МКАД (фиолетовая сверху): Двигайтесь по Ленинградскому шоссе в сторону центра. Съезд на Головинское шоссе, далее на Нарвскую улицу и с нее на улицу Клары Цеткин.

## Пешком/транспортом

В метро выход из первого вагона из центра (в сторону ТЦ «Метрополис»). За стеклянными дверьми поворачиваете направо, и выходите на улицу. Проходите прямо 50 метров до автобусной остановки (напротив кинотеатра «Варшава». На автобусе №90 (или №621) едете до остановки «Фабрика игрушек». Напротив остановки Вы увидите пандус с белыми ступеньками. Последняя дверь в этом здании (если стоять лицом к зданию, то самая правая) — вход в наш офис. Переходите дорогу, поднимайтесь по ступенькам и звоните в домофон. Внутри входите в правую дверь, поднимайтесь на 3-й этаж и звоните в дверь, которая прямо. Вы на месте!